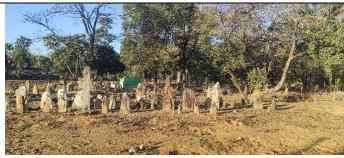

Team explored the rich flora of **Hemalkasa**, **Bhamragad**, **Kumarguda** and be siding forest areas. Also visited the Glory of Allapalli site. **The Glory of Allapalli** is situated in Allapalli Forest Range. It is permanent preservation plot, which is maintained for the study under their natural condition. The various species of trees such as *Teak*, *Tendu*, *Dhawada*, *Kusum*, *Yen* etc. are available in Van Vaibhav area. Also, medicinal plants such as *Gunj*, *Tarota*, *Gulwel* are being found being here. A big attraction is, having some of the biggest Teak trees in the state, one having the diameter is about 5.47 m and because of this significance it has been declared a *Biodiversity Heritage Site* by Maharashtra State Biodiversity Board (MSBB), Govt. of Maharashtra.