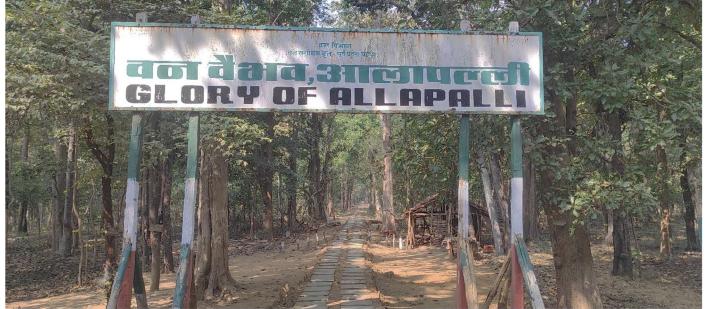

Team explored the rich flora of **Hemalkasa**, **Bhamragad**, **Kumarguda** and be siding forest areas. Also visited the Glory of Allapalli site. **The Glory of Allapalli** is situated in Allapalli Forest Range. It is permanent preservation plot, which is maintained for the study under their natural condition. The various species of trees such as *Teak*, *Tendu*, *Dhawada*, *Kusum*, *Yen* etc. are available in Van Vaibhav area. Also, medicinal plants such as *Gunj*, *Tarota*, *Gulwel* are being found being here. A big attraction is, having some of the biggest Teak trees in the state, one having the diameter is about 5.47 m and because of this significance it has been declared a *Biodiversity Heritage Site* by Maharashtra State Biodiversity Board (MSBB), Govt. of Maharashtra.