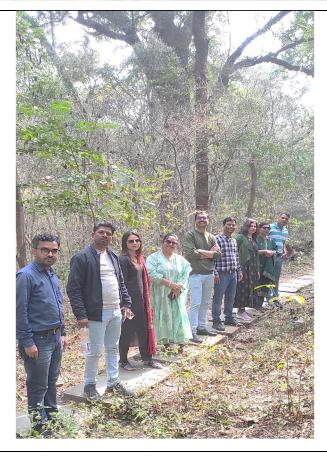

Dr. Ambedkar College, Deekshabhoomi, Nagpur has organized various activities for tribal women empowerment of Bhamragad region of Gadchiroli district under the "Accelerated Action for Tribal Women Empowerment in Taluka Bhamragad, District Gadchiroli". Along with these activities, Dept. of Botany and the organizing team also explored the Forest Wealth of Gadchiroli district which is also called as the "Forest Capital of Maharashtra".

Dr. Subhash R. Somkuwar, HoD and Dr. Rahul B. Kamble, Asstt. Prof., Dept. of Botany, Dr. Ambedkar College, Deekshabhoomi, Nagpur acted as the Co-ordinator and expertise in Floristic exploration. Dr. (Mrs.) B.A. Mehere, Principal, Dr. Ambedkar College, Deekshabhoomi, Nagpur, Dr. (Mrs.) D.Y. Panhekar, Vice Principal, Dr. Ambedkar College, Deekshabhoomi, Nagpur, Dr. Pratima Lokhande, Dr. Ratnnadeep C. Sawant, Dr. Preeti Wakudkar, Dr. Suresh Suryawanshi, Dr. Bharat Kharat and Prof. Swati Chimurkar as a team member of the exploration studies.