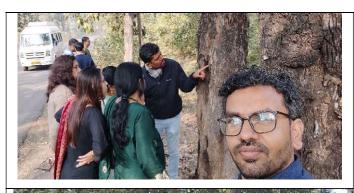

Team explored the rich flora of **Hemalkasa**, **Bhamragad**, **Kumarguda** and be siding forest areas. Also visited the Glory of Allapalli site. **The Glory of Allapalli** is situated in Allapalli Forest Range. It is permanent preservation plot, which is maintained for the study under their natural condition. The various species of trees such as *Teak*, *Tendu*, *Dhawada*, *Kusum*, *Yen* etc. are available in Van Vaibhav area. Also, medicinal plants such as *Gunj*, *Tarota*, *Gulwel* are being found being here. A big attraction is, having some of the biggest Teak trees in the state, one having the diameter is about 5.47 m and because of this significance it has been declared a *Biodiversity Heritage Site* by Maharashtra State Biodiversity Board (MSBB), Govt. of Maharashtra.