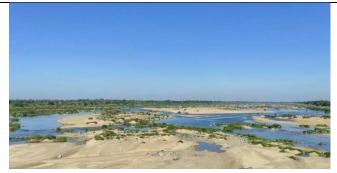

## FOREST WEALTH EXPLORATION AT ALAPALLI, HEMALKASA AND BHAMRAGAD, DISTT. GADCHIROLI

(Source: Central Ground Water Board, Govt. of India)

Gadchiroli, a district in the eastern part of Maharashtra, offers a unique blend of untouched natural beauty and tribal culture, home to a rich biodiversity including diversified flora and fauna, making it a fascinating destination for those looking to explore off the beaten path. Known for its dense forests and the majestic Indravati River with Triveni Sangam with Pamul Gautami and Pearl Kota. The district also celebrates a vibrant array of tribal festivals, where tourists can experience traditional dances, music, and crafts, providing a deep insight into the local tribal way of life. Gadchiroli's remote charm and rich cultural tapestry invite travellers to discover its serene landscapes and ancient traditions. Floristic exploration is important because it helps us understand the distribution and composition of plant communities. This information helps us conserve biodiversity, use resources sustainably, and manage ecosystems. And also represent the species richness of a particular geographical area.