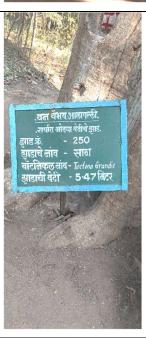

Team explored the rich flora of **Hemalkasa**, **Bhamragad**, **Kumarguda** and be siding forest areas. Also visited the Glory of Allapalli site. **The Glory of Allapalli** is situated in Allapalli Forest Range. It is permanent preservation plot, which is maintained for the study under their natural condition. The various species of trees such as *Teak*, *Tendu*, *Dhawada*, *Kusum*, *Yen* etc. are available in Van Vaibhav area. Also, medicinal plants such as *Gunj*, *Tarota*, *Gulwel* are being found being here. A big attraction is, having some of the biggest Teak trees in the state, one having the diameter is about 5.47 m and because of this significance it has been declared a *Biodiversity Heritage Site* by Maharashtra State Biodiversity Board (MSBB), Govt. of Maharashtra.