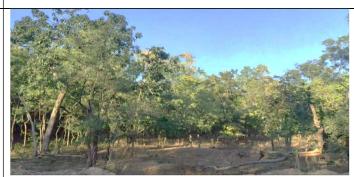

Team explored the rich flora of **Hemalkasa**, **Bhamragad**, **Kumarguda** and be siding forest areas. Also visited the Glory of Allapalli site. **The Glory of Allapalli** is situated in Allapalli Forest Range. It is permanent preservation plot, which is maintained for the study under their natural condition. The various species of trees such as *Teak*, *Tendu*, *Dhawada*, *Kusum*, *Yen* etc. are available in Van Vaibhav area. Also, medicinal plants such as *Gunj*, *Tarota*, *Gulwel* are being found being here. A big attraction is, having some of the biggest Teak trees in the state, one having the diameter is about 5.47 m and because of this significance it has been declared a *Biodiversity Heritage Site* by Maharashtra State Biodiversity Board (MSBB), Govt. of Maharashtra.