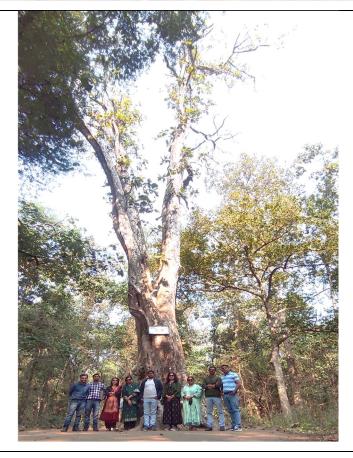

Team explored the rich flora of **Hemalkasa**, **Bhamragad**, **Kumarguda** and be siding forest areas. Also visited the Glory of Allapalli site. **The Glory of Allapalli** is situated in Allapalli Forest Range. It is permanent preservation plot, which is maintained for the study under their natural condition. The various species of trees such as *Teak*, *Tendu*, *Dhawada*, *Kusum*, *Yen* etc. are available in Van Vaibhav area. Also, medicinal plants such as *Gunj*, *Tarota*, *Gulwel* are being found being here. A big attraction is, having some of the biggest Teak trees in the state, one having the diameter is about 5.47 m and because of this significance it has been declared a *Biodiversity Heritage Site* by Maharashtra State Biodiversity Board (MSBB), Govt. of Maharashtra.

Response: Best experience, Glory of Alapalli, - Largest width of Sagruan.

6. Would you recommend the Alapalli, Hemalkasa, Bhannagad forest visit to colleagues or other institutions? Why or why not?

Response: Yes. Godchroft district is fully blessed with wealth of forest.

5. What is the best thing in your overall experience about the Forest wealth of Alapalli, Hemalkasa, Bhamragad?

Response: Biggest tree (glory of Alapalli)

6. Would you recommend the Alapalli, Hemalkasa, Bhamragad forest visit to colleagues or other institutions? Why or why not?