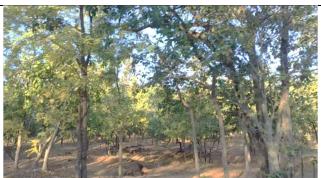

Team explored the rich flora of **Hemalkasa**, **Bhamragad**, **Kumarguda** and be siding forest areas. Also visited the Glory of Allapalli site. **The Glory of Allapalli** is situated in Allapalli Forest Range. It is permanent preservation plot, which is maintained for the study under their natural condition. The various species of trees such as *Teak*, *Tendu*, *Dhawada*, *Kusum*, *Yen* etc. are available in Van Vaibhav area. Also, medicinal plants such as *Gunj*, *Tarota*, *Gulwel* are being found being here. A big attraction is, having some of the biggest Teak trees in the state, one having the diameter is about 5.47 m and because of this significance it has been declared a *Biodiversity Heritage Site* by Maharashtra State Biodiversity Board (MSBB), Govt. of Maharashtra.