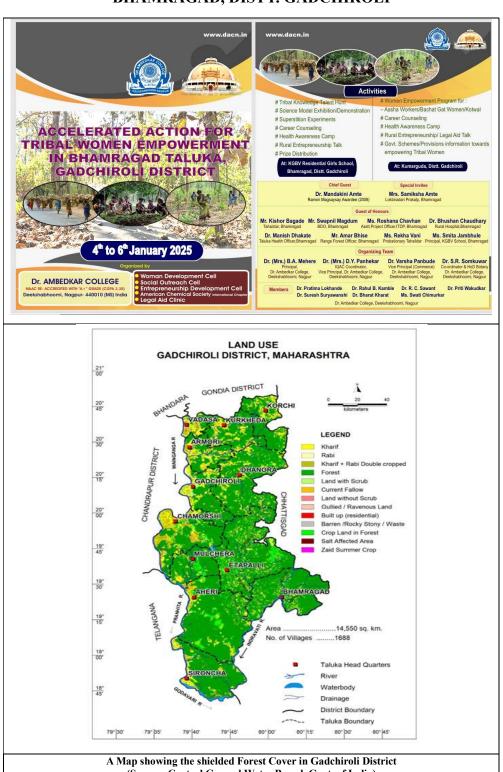

## FOREST WEALTH EXPLORATION AT ALAPALLI, HEMALKASA AND BHAMRAGAD, DISTT. GADCHIROLI

(Source: Central Ground Water Board, Govt. of India)

Gadchiroli, a district in the eastern part of Maharashtra, offers a unique blend of untouched natural beauty and tribal culture, home to a rich biodiversity including diversified flora and fauna, making it a fascinating destination for those looking to explore off the beaten path. Known for its dense forests and the majestic Indravati River with Triveni Sangam with Pamul Gautami and Pearl Kota. The district also celebrates a vibrant array of tribal festivals, where tourists can experience traditional dances, music, and crafts, providing a deep insight into the local tribal way of life. Gadchiroli's remote charm and rich cultural tapestry invite travellers to discover its serene landscapes and ancient traditions. Floristic exploration is important because it helps us understand the distribution and composition of plant communities. This information helps us conserve biodiversity, use resources sustainably, and manage ecosystems. And also represent the species richness of a particular geographical area.

Team explored the rich flora of **Hemalkasa**, **Bhamragad**, **Kumarguda** and be siding forest areas. Also visited the Glory of Allapalli site. **The Glory of Allapalli** is situated in Allapalli Forest Range. It is permanent preservation plot, which is maintained for the study under their natural condition. The various species of trees such as *Teak*, *Tendu*, *Dhawada*, *Kusum*, *Yen* etc. are available in Van Vaibhav area. Also, medicinal plants such as *Gunj*, *Tarota*, *Gulwel* are being found being here. A big attraction is, having some of the biggest Teak trees in the state, one having the diameter is about 5.47 m and because of this significance it has been declared a *Biodiversity Heritage Site* by Maharashtra State Biodiversity Board (MSBB), Govt. of Maharashtra.