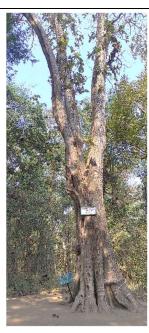

Team explored the rich flora of **Hemalkasa**, **Bhamragad**, **Kumarguda** and be siding forest areas. Also visited the Glory of Allapalli site. **The Glory of Allapalli** is situated in Allapalli Forest Range. It is permanent preservation plot, which is maintained for the study under their natural condition. The various species of trees such as *Teak*, *Tendu*, *Dhawada*, *Kusum*, *Yen* etc. are available in Van Vaibhav area. Also, medicinal plants such as *Gunj*, *Tarota*, *Gulwel* are being found being here. A big attraction is, having some of the biggest Teak trees in the state, one having the diameter is about 5.47 m and because of this significance it has been declared a *Biodiversity Heritage Site* by Maharashtra State Biodiversity Board (MSBB), Govt. of Maharashtra.